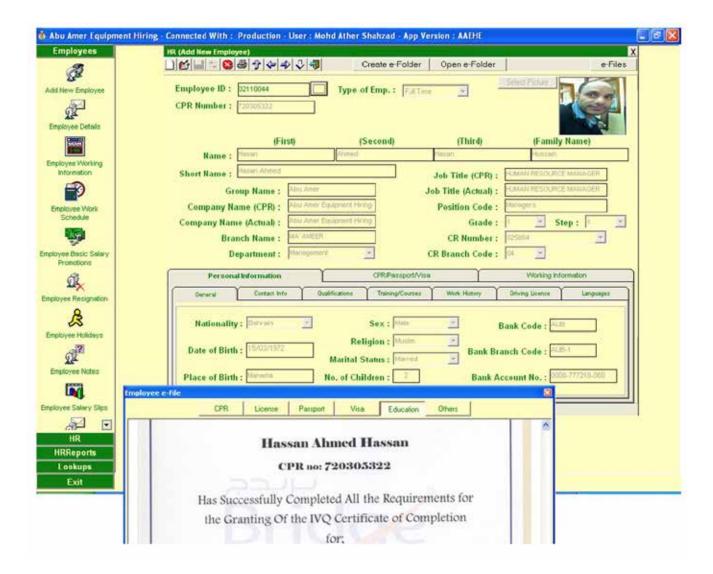

## نظام الموارد البشرية وكشوف المرتبات Human Resource and Payroll Module

This system is a comprehensive Human Resource and Payroll solution. It provides organizations with a complete solution from the management of employees' profiles, monthly payroll preparations, leave salary, indemnity (gratuity) calculation to sending an electronic file to the agreed bank to automatically transfer all employees' salaries directly into their bank accounts.

## Main features

- a) Management of an Employees' profile.
- b) Ability to define an employee company, department, designation.
- c) Allows managers to set basic salary, allowances, bonuses, and monthly deductions for each employee.
- d) Ability to set work schedules, holidays, off days, annual leaves, sick leaves, and unpaid leaves for employees.
- e) The system provides documents expiry reports and reminds by pop-up for the renewal of employee passports, identity cards, visas, driving licenses, etc.
- f) Ability to register scanned documents for licenses, identity cards, and educational certificates for employees.
- g) Fully integrated with Time and Attendance Module. It collects the employee attendance data and processes it to calculate the employees' salaries.
- h) The system provides an easy to review salary appraisal sheet.
- i) Print pay slips for all employees, department-wise, or nationality-wise in a single click or Send employee salary slip by email in a single click.
- j) System automatically calculates leave salaries.
- k) System calculates indemnity for employees as per country government laws.
- k) The system enables making an electronic file with supporting documents which can be sent to the agreed bank to automatically transfer all employees' salaries directly into their bank accounts.